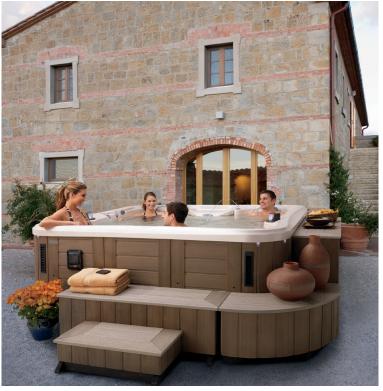

**ESPRESSO** 

ASH

TEAK

CORDOVAN

BARNWOOD

Epic spa featured with Step I, 48 in. / 121.9cm Storage Bench, Corner Bench and Counter Cabinets

# SIGNATURE SERIES ENVIRONMENTS™

**STEP I** Great to use on low profile hot tubs or in front of a Storage Bench for a grand entry

**STEP II** Standard or Hinged it makes the perfect entry step and stowaway component

**SPIRIT & RESORT STEP** The gracious curved step matches up to the Spirit & Resort radius sides

**WISH STEP** This curved step pairs elegantly with the curvaceous Wish

**34" Storage Bench** Creates a great entrance when used with Step I. Also is convenient for storing hot tub supplies

**48" Storage Bench** Provides a nice place to sit and is convenient for storing hot tub supplies (also available for ATV<sup>TM</sup>)

**Corner Bench** Sweeping radius fits nicely with the corner of the hot tub and is a great transition for the complete surround

**Storage Cabinet** This versatile component can do double duty as a bar top and storage cabinet. Also useful as a stand-alone piece elsewhere on the patio

**Counter Cabinet** The ultimate for entertaining, this component stores all your hot tub items and makes a great bar table for spa side. Also useful as a standalone piece elsewhere on the patio

Fillers, shelves & extras Long Filler segments help create a full surround on your 90 in. / 228.6cm Signature hot tub. Shelves with brackets paired with two Stools provide a casual dining area. Planters and a Towel Bar add the perfect accent to your environment

**Surround your Marquis®** hot tub with custom Environments™ to transform your outdoor living area into your personalized hot tub lifestyle space and transform from hot tub to haven!

Designed and built exclusively by Marquis® with the same exacting quality of craftsmanship and durable materials, Environments™ perfectly complement your Marquis® e-Series™ or Signature hot tub and add a higher level of sophistication to your outdoor environment.

e-Series™ hot tubs have an edgy, chiseled design. Those same design lines are carried over to the e-Series™ Environments™. While the Signature Environments™ have a more sophisticated design that complements the organic lines of the hot tub.