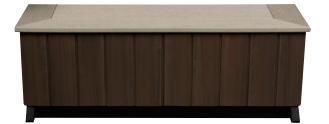

**48" Storage Bench** Provides a nice place to sit and is convenient for storing hot tub supplies (also available for ATV<sup>TM</sup>)

**Corner Bench** Sweeping radius fits nicely with the corner of the hot tub and is a great transition for the complete surround