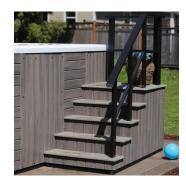

**Full Surround** Long & Short Filler segments are used to create a full surround to encompass your 84 in. / 213.4 cm e-Series™ hot tub

Aquatic Training Vessels™ Step
Extruded composite handrail is smooth and sturdy and has an additional support bracket under the step frame which adds security.
The notched handrail is made of material that will not splinter or wear like comparable steps made of wood. Available for right or left side.