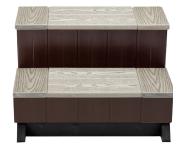

# SIGNATURE SERIES ENVIRONMENTS™

**STEP I** Great to use on low profile hot tubs or in front of a Storage Bench for a grand entry

**STEP II** Standard or Hinged it makes the perfect entry step and stowaway component