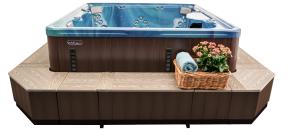

**ESPRESSO** 

ASH

TEAK

CORDOVAN

BARNWOOD

Epic spa featured with Step I, 48 in. / 121.9cm Storage Bench, Corner Bench and Counter Cabinets

**48" Storage Bench** Provides a nice place to sit and is convenient for storing hot tub supplies (also available for ATV<sup>TM</sup>)

**Corner Bench** Sweeping radius fits nicely with the corner of the hot tub and is a great transition for the complete surround

**Storage Cabinet** This versatile component can do double duty as a bar top and storage cabinet. Also useful as a stand-alone piece elsewhere on the patio

**Counter Cabinet** The ultimate for entertaining, this component stores all your hot tub items and makes a great bar table for spa side. Also useful as a standalone piece elsewhere on the patio