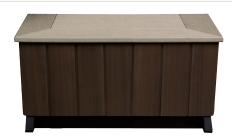

**SPIRIT & RESORT STEP** The gracious curved step matches up to the Spirit & Resort radius sides

**WISH STEP** This curved step pairs elegantly with the curvaceous Wish

**34" Storage Bench** Creates a great entrance when used with Step I. Also is convenient for storing hot tub supplies

**48" Storage Bench** Provides a nice place to sit and is convenient for storing hot tub supplies (also available for ATV<sup>TM</sup>)

**Corner Bench** Sweeping radius fits nicely with the corner of the hot tub and is a great transition for the complete surround