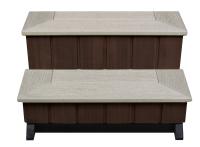

# SIGNATURE SERIES ENVIRONMENTS™

**STEP I** Great to use on low profile hot tubs or in front of a Storage Bench for a grand entry

**STEP II** Standard or Hinged it makes the perfect entry step and stowaway component

**SPIRIT & RESORT STEP** The gracious curved step matches up to the Spirit & Resort radius sides

**WISH STEP** This curved step pairs elegantly with the curvaceous Wish

**34" Storage Bench** Creates a great entrance when used with Step I. Also is convenient for storing hot tub supplies