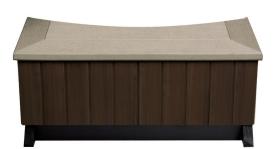

**SPIRIT & RESORT STEP** The gracious curved step matches up to the Spirit & Resort radius sides

**WISH STEP** This curved step pairs elegantly with the curvaceous Wish

**34" Storage Bench** Creates a great entrance when used with Step I. Also is convenient for storing hot tub supplies

**48" Storage Bench** Provides a nice place to sit and is convenient for storing hot tub supplies (also available for ATV<sup>TM</sup>)

**Corner Bench** Sweeping radius fits nicely with the corner of the hot tub and is a great transition for the complete surround