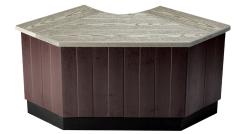

**48" Storage Bench** Provides a nice place to sit and is convenient for storing hot tub supplies (also available for ATV<sup>TM</sup>)

**Corner Bench** Sweeping radius fits nicely with the corner of the hot tub and is a great transition for the complete surround

**Storage Cabinet** This versatile component can do double duty as a bar top and storage cabinet. Also useful as a stand-alone piece elsewhere on the patio

**Counter Cabinet** The ultimate for entertaining, this component stores all your hot tub items and makes a great bar table for spa side. Also useful as a standalone piece elsewhere on the patio