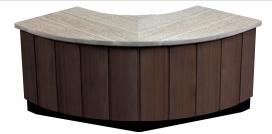

**48" Storage Bench** Provides a nice place to sit and is convenient for storing hot tub supplies (also available for ATV<sup>TM</sup>)

**Corner Bench** Sweeping radius fits nicely with the corner of the hot tub and is a great transition for the complete surround

**Corner Bench** Angular radius fits nicely with the corner of the hot tub and is a great transition for the complete surround

Large & Small Filler Segments Provide a nice place to sit and help create a full surround for the hot tub