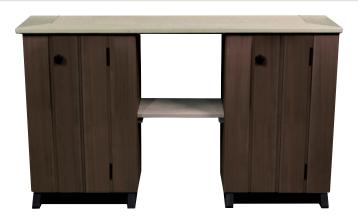

**Storage Cabinet** This versatile component can do double duty as a bar top and storage cabinet. Also useful as a stand-alone piece elsewhere on the patio

**Counter Cabinet** The ultimate for entertaining, this component stores all your hot tub items and makes a great bar table for spa side. Also useful as a standalone piece elsewhere on the patio