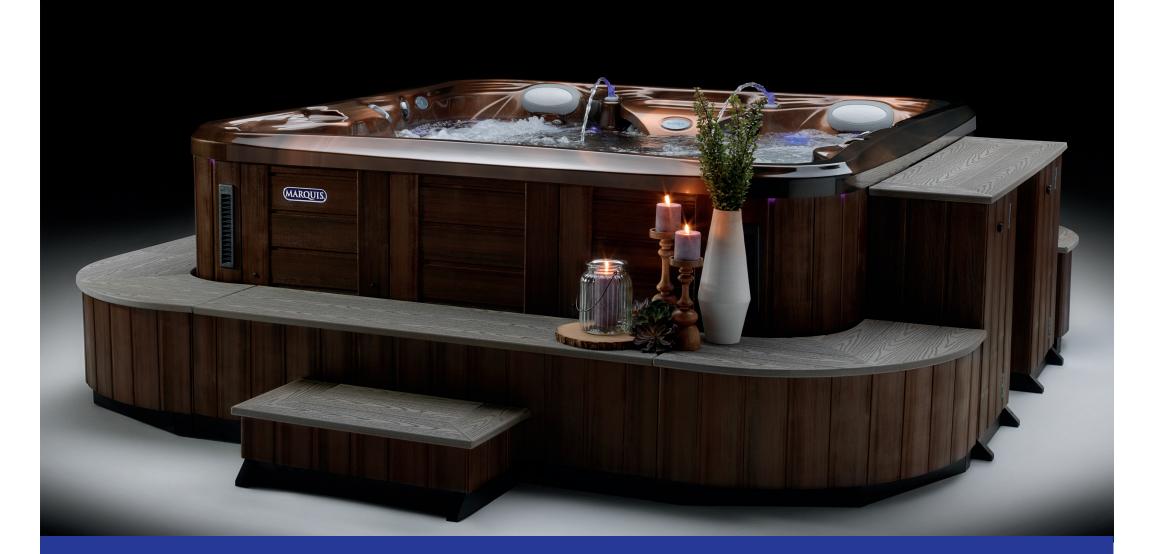

**Surround your Marquis®** hot tub with custom Environments™ to transform your outdoor living area into your personalized hot tub lifestyle space and transform from hot tub to haven!

Designed and built exclusively by Marquis® with the same exacting quality of craftsmanship and durable materials, Environments™ perfectly complement your Marquis® e-Series™ or Signature hot tub and add a higher level of sophistication to your outdoor environment.

e-Series™ hot tubs have an edgy, chiseled design. Those same design lines are carried over to the e-Series™ Environments™. While the Signature Environments™ have a more sophisticated design that complements the organic lines of the hot tub.

Environments™ are built to endure! All components have a heavy-duty top surface built of all-weather decking material. Heavy-duty one inch top side material is weather resistant, similar to outdoor decking to withstand Mother Nature and heavy loads.

Environments™ are a true investment that will provide you with years of both functionality and beauty and transform your space from hot tub to haven!