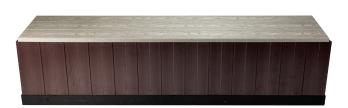

**48" Storage Bench** Provides a nice place to sit and is convenient for storing hot tub supplies (also available for ATV<sup>TM</sup>)

**Corner Bench** Sweeping radius fits nicely with the corner of the hot tub and is a great transition for the complete surround

Fillers, shelves & extras Long Filler segments help create a full surround on your 90 in. / 228.6cm Signature hot tub. Shelves with brackets paired with two Stools provide a casual dining area. Planters and a Towel Bar add the perfect accent to your environment