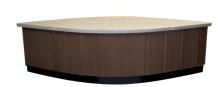

**48" Storage Bench** Provides a nice place to sit and is convenient for storing hot tub supplies (also available for ATV<sup>TM</sup>)

**Corner Bench** Sweeping radius fits nicely with the corner of the hot tub and is a great transition for the complete surround

**Corner Bench** Angular radius fits nicely with the corner of the hot tub and is a great transition for the complete surround

Large & Small Filler Segments Provide a nice place to sit and help create a full surround for the hot tub