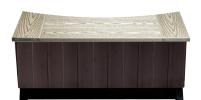

**48" Storage Bench** Provides a nice place to sit and is convenient for storing hot tub supplies (also available for ATV<sup>TM</sup>)

**Corner Bench** Sweeping radius fits nicely with the corner of the hot tub and is a great transition for the complete surround