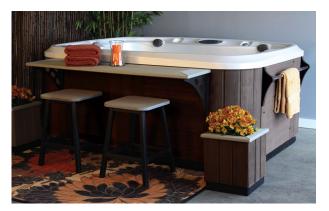

**ESPRESSO** 

ASH

TEAK

CORDOVAN

BARNWOOD

Epic spa featured with Step I, 48 in. / 121.9cm Storage Bench, Corner Bench and Counter Cabinets

**48" Storage Bench** Provides a nice place to sit and is convenient for storing hot tub supplies (also available for ATV<sup>TM</sup>)

**Corner Bench** Sweeping radius fits nicely with the corner of the hot tub and is a great transition for the complete surround

**Storage Cabinet** This versatile component can do double duty as a bar top and storage cabinet. Also useful as a stand-alone piece elsewhere on the patio

**Counter Cabinet** The ultimate for entertaining, this component stores all your hot tub items and makes a great bar table for spa side. Also useful as a standalone piece elsewhere on the patio